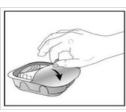

emove the Ellipta device.
- **3.** Hold device upright.
- 4. Slide the cover open until you hear a "click".
- 5. The medication is loaded and now ready to take.
- 6. Tilt your head back slightly and sit up straight.
- 7. Blow out and away from the device.
- 8. Seal your lips around the mouthpiece.
- 9. Be sure your fingers do not cover the vent holes on the front of the device.
- 10. Breathe in slowly & deeply.
- **11.** Hold your breath for up to 10 seconds.
- **12.** Wipe mouthpiece with a dry cloth.
- 13. Slide the cover closed until you hear a "click".
- 14. When you are done, rinse, gargle and spit.
- **15.** There is a counter on the front of the device that will count down by one each time you use it. It will read "0" when the device is empty.
- **16.** Store in a cool, dry place.